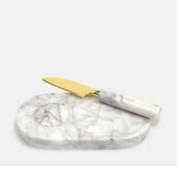

# Jermyn Chopping Board Small with Knife, White Marble

\$80 Regular price

\$68 Member price

This chopping board has been hand-cut in India from weighty white marble, which has unique variations in texture and colour. It comes with a stainless-steel knife with a brushed brass metal finish and matching marble handle