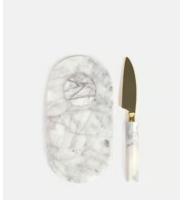

# Jermyn Chopping Board Small with Knife, White Marble

\$80 Regular price

\$68 Member price

This chopping board has been hand-cut in India from weighty white marble, which has unique variations in texture and colour. It comes with a stainless-steel knife with a brushed brass metal finish and matching marble handle