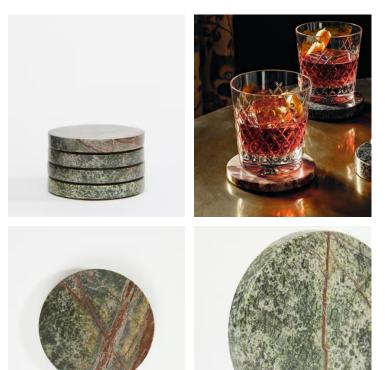

# Hanson Coasters, Forest Green, Set of Four

Referencing the solid marble furniture seen throughout 180 House on the Strand in London, this set of four coasters has been hand-hewn in India from a weighty forest-green marble that has unique variations in texture and colour. Each one has protective feet, so it won't scratch natural surfaces such as glass or wood.