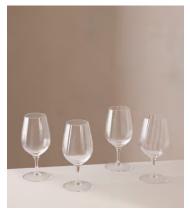

## Pembroke Water Glass, Set of Four

\$105 Regular price \$89 Member price

Handmade in Poland, our elegant collection of stemware is crafted in clear glass, featuring a soft scalloped detail. Inspired by the glasswear at our first House at 40 Greek Street, this range is perfect for both entertaining and casual dining.