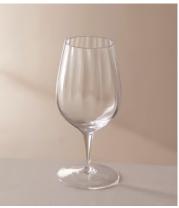

## Pembroke Water Glass, Set of Four

\$105 Regular price \$89 Member price

Handmade in Poland, our elegant collection of stemware is crafted in clear glass, featuring a soft scalloped detail. Inspired by the glasswear at our first House at 40 Greek Street, this range is perfect for both entertaining and casual dining.