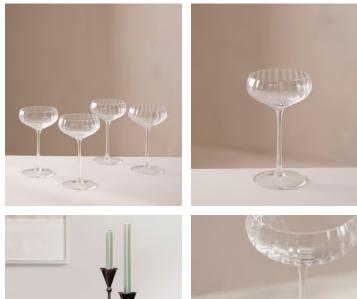

## SOHO HOME

\$105 Regular price \$89 Member price

Handmade in Poland, our elegant collection of stemware is crafted in clear glass, featuring a soft scalloped detail. Inspired by the glasswear at our first House at 40 Greek Street, this range is perfect for both entertaining and casual dining.