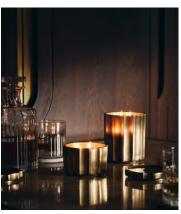

## Cavendish Leather & Oud Brass Candle, Small

\$120 \$84 Regular price \$102 \$67 Member price

The small Cavendish candle is crafted from brass that will naturally patina beautifully over time. It takes inspiration from our Hong Kong House and the rich jewel tones seen throughout the interiors. Use it to fill the air with our Leather & Oud fragrance for a deeply aromatic scent that's reminiscent of nightcaps at Soho House Hong Kong.