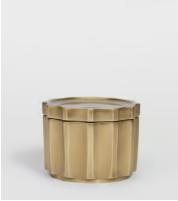

## Cavendish Leather & Oud Brass Candle, Small

\$120 \$84 Regular price \$102 \$67 Member price

The small Cavendish candle is crafted from brass that will naturally patina beautifully over time. It takes inspiration from our Hong Kong House and the rich jewel tones seen throughout the interiors. Use it to fill the air with our Leather & Oud fragrance for a deeply aromatic scent that's reminiscent of nightcaps at Soho House Hong Kong.

## **Dimensions**

Dimensions: H9 x W10.2 x D10.2cm / H3.5 x W4 x D4"

Weight: 1kg / 2.2lbs

Packaged weight: 1kg / 2.2lbs