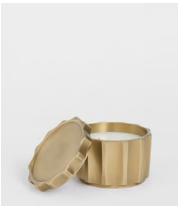

## Cavendish Leather & Oud Brass Candle, Small

\$120 \$84 Regular price \$102 \$67 Member price

The small Cavendish candle is crafted from brass that will naturally patina beautifully over time. It takes inspiration from our Hong Kong House and the rich jewel tones seen throughout the interiors. Use it to fill the air with our Leather & Oud fragrance for a deeply aromatic scent that's reminiscent of nightcaps at Soho House Hong Kong.

## **Details**

Fragrance: Leather and Oud

Fill weight: 220g

Burn Time: 27-30 hours

Material: Brass

**Care instructions:** When lighting your candle for the first time, allow to burn for a minimum of 2 hours or until there is a completely molten wax pool. This will ensure good burn performance and minimise instances of 'tunnelling'.