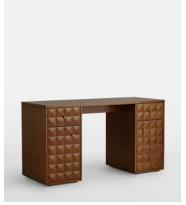

## Marena Desk

\$2,995 Regular price \$2,546 Member price

A solid oak silhouette is defined by an eye-catching square stud front that brings textural depth to your home office space.

Echoing similar styles seen in Soho House Barcelona, the Marena desk is characterised by the warm tones of its solid and veneer oak wood silhouette, as well as the geometric patternwork across the front. Two top drawers and two lower cupboards provide storage space.