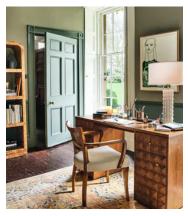

## Marena Desk

\$2,995 Regular price \$2,546 Member price

A solid oak silhouette is defined by an eye-catching square stud front that brings textural depth to your home office space.

Echoing similar styles seen in Soho House Barcelona, the Marena desk is characterised by the warm tones of its solid and veneer oak wood silhouette, as well as the geometric patternwork across the front. Two top drawers and two lower cupboards provide storage space.