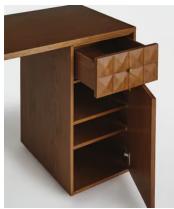

## Marena Desk

\$2,995 Regular price \$2,546 Member price

A solid oak silhouette is defined by an eye-catching square stud front that brings textural depth to your home office space.

Echoing similar styles seen in Soho House Barcelona, the Marena desk is characterised by the warm tones of its solid and veneer oak wood silhouette, as well as the geometric patternwork across the front. Two top drawers and two lower cupboards provide storage space.

## **Details**

Adjustable shelf?: Yes
Assembly required: Yes

Clearance: 28.7"

**Door dimensions**: H51 x W35 x D44cm **Drawer dimensions**: H10 x W31 x D43cm

Feet: Plastic glide

Finish: Brown Oak and Antique Brass