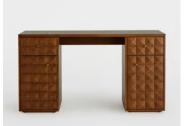

## Marena Desk

\$2,995 Regular price \$2,546 Member price

A solid oak silhouette is defined by an eye-catching square stud front that brings textural depth to your home office space.

Echoing similar styles seen in Soho House Barcelona, the Marena desk is characterised by the warm tones of its solid and veneer oak wood silhouette, as well as the geometric patternwork across the front. Two top drawers and two lower cupboards provide storage space.