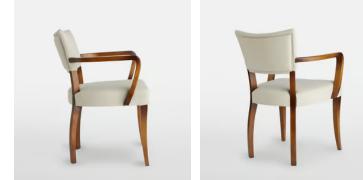

# Molina Armchair, Linen, Natural, US

| <del>\$825</del> | \$410 | Regular price |
|------------------|-------|---------------|
| <del>\$701</del> | \$328 | Member price  |

A House hero, you'll find our comfy upholstered dining chair everywhere from High Road House to Soho House Berlin, as well as a vintage version in Kettner's Townhouse. The chair is made in Italy with a hardwood beech frame and is upholstered in slubby linen.

### Dimensions

Dimensions: H79 x W60 x D57cm / H31 x W24 x D22" Weight: 11kg / 24.3lbs Packaged dimensions: H86 x W61 x D59cm / H33.9 x W24 x D23.2" Packaged weight: 14kg / 30.9lbs

### Details

Arm height: 26.2" Assembly required: No Composition: 100% Linen Fabric: Linen Feet: Beech Filling: Foam Frame: Beech Material: Beech Removable cushions: No Removable legs: No Seat depth: 19.5" Seat height: 18.9" Seat width: 20.3"