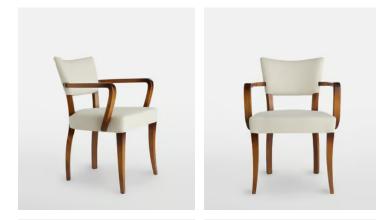

# Molina Armchair, Linen, Natural, US

| <del>\$825</del> | \$410 | Regular price |
|------------------|-------|---------------|
| <del>\$701</del> | \$328 | Member price  |

A House hero, you'll find our comfy upholstered dining chair everywhere from High Road House to Soho House Berlin, as well as a vintage version in Kettner's Townhouse. The chair is made in Italy with a hardwood beech frame and is upholstered in slubby linen.

### Dimensions

Dimensions: H79 x W60 x D57cm / H31 x W24 x D22" Weight: 11kg / 24.3lbs Packaged dimensions: H86 x W61 x D59cm / H33.9 x W24 x D23.2" Packaged weight: 14kg / 30.9lbs

### Details

Arm height: 26.2" Assembly required: No Composition: 100% Linen Fabric: Linen Feet: Beech Filling: Foam Frame: Beech Material: Beech Removable cushions: No Removable legs: No Seat depth: 19.5" Seat height: 18.9" Seat width: 20.3"