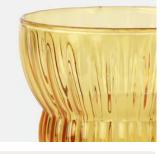

## Havana Goblet, Amber, Set of Four

Inspired by the colourful glassware used in Soho House Barcelona, our fluted Havana goblet is ideal for long cocktails or wine. Made from weighty glass, it's great for everyday use. Mix and match it with our smoke and pink versions.

- Amber fluted glass goblet
- Dishwasher and microwave safe

Please note, our glassware sets are not housed in gift boxes and come individually wrapped in recyclable brown packaging.