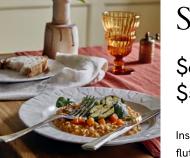

## Havana Goblet, Amber, Set of Four

Inspired by the colourful glassware used in Soho House Barcelona, our fluted Havana goblet is ideal for long cocktails or wine. Made from weighty glass, it's great for everyday use. Mix and match it with our smoke and pink versions.