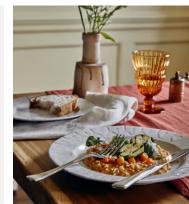

## Havana Goblet, Amber, Set of Four

Inspired by the colourful glassware used in Soho House Barcelona, our fluted Havana goblet is ideal for long cocktails or wine. Made from weighty glass, it's great for everyday use. Mix and match it with our smoke and pink versions.