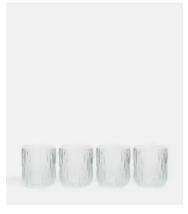

## Mara Tumbler Clear, Set of Four

\$40 Regular price \$34 Member price

Mix and match different coloured tumblers from our Mara range for an eclectic, relaxed effect. Inspired by the tactile, natural interiors at Soho Roc House, each has subtle variations in tone and finish, making them one of a kind.