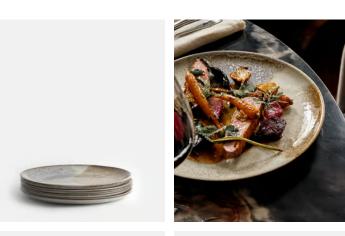

## Lawson Dinner Plate, Set of Four

\$105 Regular price \$89 Member price

With organic shapes and a distinctive speckled finish, our Lawson collection is crafted from durable stoneware by artisans in Portugal. A reactive glaze creates subtle variations in colour and texture, making each piece a one-off. The 1970s-style interiors at 180 House inspired the range, which is ideal for casual, everyday dining.