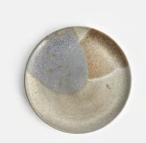

## Lawson Dinner Plate, Set of Four

\$105 Regular price \$89 Member price

With organic shapes and a distinctive speckled finish, our Lawson collection is crafted from durable stoneware by artisans in Portugal. A reactive glaze creates subtle variations in colour and texture, making each piece a one-off. The 1970s-style interiors at 180 House inspired the range, which is ideal for casual, everyday dining.