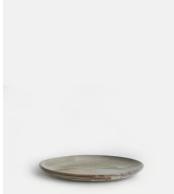

## Lawson Dinner Plate, Set of Four

\$105 Regular price \$89 Member price

With organic shapes and a distinctive speckled finish, our Lawson collection is crafted from durable stoneware by artisans in Portugal. A reactive glaze creates subtle variations in colour and texture, making each piece a one-off. The 1970s-style interiors at 180 House inspired the range, which is ideal for casual, everyday dining.