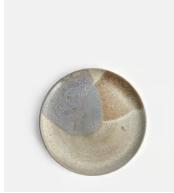

## Lawson Side Plate, Set of Four

\$95 \$48 Regular price \$81 \$38 Member price

With organic shape and a distinctive speckled finish, our Lawson collection is crafted from durable stoneware by artisans in Portugal. A reactive glaze creates subtle variations in colour and texture, making each piece a one-off. The 1970s-style interiors at 180 House inspired the range, which is ideal for casual, everyday dining.