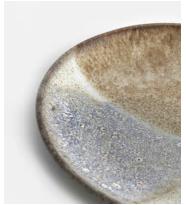

## Lawson Side Plate, Set of Four

\$95 \$48 Regular price \$81 \$38 Member price

With organic shape and a distinctive speckled finish, our Lawson collection is crafted from durable stoneware by artisans in Portugal. A reactive glaze creates subtle variations in colour and texture, making each piece a one-off. The 1970s-style interiors at 180 House inspired the range, which is ideal for casual, everyday dining.