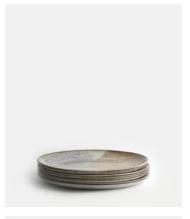

## Lawson Side Plate, Set of Four

\$95 \$48 Regular price \$81 \$38 Member price

With organic shape and a distinctive speckled finish, our Lawson collection is crafted from durable stoneware by artisans in Portugal. A reactive glaze creates subtle variations in colour and texture, making each piece a one-off. The 1970s-style interiors at 180 House inspired the range, which is ideal for casual, everyday dining.