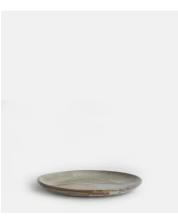

## Lawson Side Plate, Set of Four

\$95 \$48 Regular price \$81 \$38 Member price

With organic shape and a distinctive speckled finish, our Lawson collection is crafted from durable stoneware by artisans in Portugal. A reactive glaze creates subtle variations in colour and texture, making each piece a one-off. The 1970s-style interiors at 180 House inspired the range, which is ideal for casual, everyday dining.