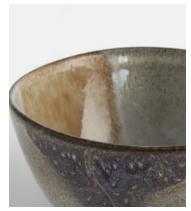

## Lawson Cereal Bowl, Set of Four

\$95 Regular price \$81 Member price

With organic shapes and a distinctive speckled finish, our Lawson collection is crafted from durable stoneware by artisans in Portugal. A reactive glaze creates subtle variations in colour and texture, making each piece a one-off. The 1970s-style interiors at 180 House inspired the range, which is ideal for casual, everyday dining.