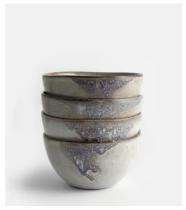

## Lawson Cereal Bowl, Set of Four

\$95 Regular price \$81 Member price

With organic shapes and a distinctive speckled finish, our Lawson collection is crafted from durable stoneware by artisans in Portugal. A reactive glaze creates subtle variations in colour and texture, making each piece a one-off. The 1970s-style interiors at 180 House inspired the range, which is ideal for casual, everyday dining.