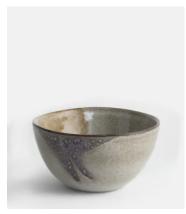

## Lawson Cereal Bowl, Set of Four

\$95 Regular price \$81 Member price

With organic shapes and a distinctive speckled finish, our Lawson collection is crafted from durable stoneware by artisans in Portugal. A reactive glaze creates subtle variations in colour and texture, making each piece a one-off. The 1970s-style interiors at 180 House inspired the range, which is ideal for casual, everyday dining.