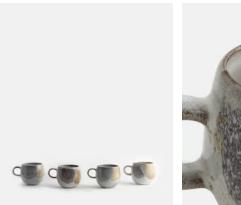

## Lawson Mug, Set of Four

\$80 Regular price

\$68 Member price

With organic shapes and a distinctive speckled finish, our Lawson collection is crafted from durable stoneware by artisans in Portugal. A reactive glaze creates subtle variations in colour and texture, making each piece a one-off. The 1970s-style interiors at 180 House inspired the range, which is ideal for casual, everyday dining.