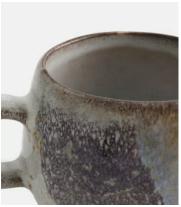

## Lawson Mug, Set of Four

\$80 Regular price

\$68 Member price

With organic shapes and a distinctive speckled finish, our Lawson collection is crafted from durable stoneware by artisans in Portugal. A reactive glaze creates subtle variations in colour and texture, making each piece a one-off. The 1970s-style interiors at 180 House inspired the range, which is ideal for casual, everyday dining.