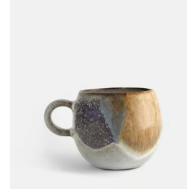

## Lawson Mug, Set of Four

\$80 Regular price

\$68 Member price

With organic shapes and a distinctive speckled finish, our Lawson collection is crafted from durable stoneware by artisans in Portugal. A reactive glaze creates subtle variations in colour and texture, making each piece a one-off. The 1970s-style interiors at 180 House inspired the range, which is ideal for casual, everyday dining.