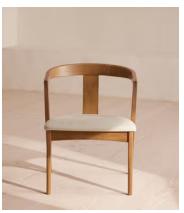

# Edwin Dining Chair, Natural Linen, US

\$1,195 Regular price \$1,016 Member price

Referencing the seating in Soho House Berlin, our Edwin chair blends form and function, harmonising warm tones with smooth curves. Handmade in Italy, the curved support panel is crafted from one continuous piece of ash wood that has been steam bent into shape. The chair's deep-sit form is enhanced by a comfortable linen cushion.

## **Dimensions**

**Dimensions:** H72 x W54 x D55cm / H28.4 x W21.3 x D21.7"

**Weight:** 7.5kg / 16.5lbs

Packaged dimensions: H74 x W55 x D56cm / H29.1 x W21.7 x D22"

Packaged weight: 9.5kg / 20.9lbs

### **Details**

Assembly required: No Composition: 100% Linen

Fabric: Linen
Filling: Foam
Frame: Ash Wood
Material: Linen

Removable cushions: No Removable legs: No

Care instructions: Dust often using a clean, soft, dry and lint-free cloth. Blot spills immediately and wipe with a clean, damp, cloth. We do not recommend the use of chemical cleansers, abrasives or furniture polish. Avoid contact with water and other liquids. Fabric should be professionally cleaned.