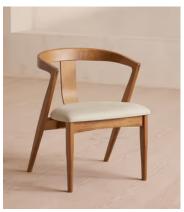

# Edwin Dining Chair, Natural Linen, US

\$1,195 Regular price \$1,016 Member price

Referencing the seating in Soho House Berlin, our Edwin chair blends form and function, harmonising warm tones with smooth curves. Handmade in Italy, the curved support panel is crafted from one continuous piece of ash wood that has been steam bent into shape. The chair's deep-sit form is enhanced by a comfortable linen cushion.

## **Dimensions**

**Dimensions:** H72 x W54 x D55cm / H28.4 x W21.3 x D21.7"

**Weight:** 7.5kg / 16.5lbs

Packaged dimensions: H74 x W55 x D56cm / H29.1 x W21.7 x D22"

Packaged weight: 9.5kg / 20.9lbs

### **Details**

Assembly required: No Composition: 100% Linen

Fabric: Linen
Filling: Foam
Frame: Ash Wood
Material: Linen

Removable cushions: No Removable legs: No

Care instructions: Dust often using a clean, soft, dry and lint-free cloth. Blot spills immediately and wipe with a clean, damp, cloth. We do not recommend the use of chemical cleansers, abrasives or furniture polish. Avoid contact with water and other liquids. Fabric should be professionally cleaned.