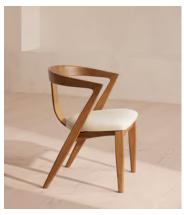

# Edwin Dining Chair, Natural Linen, US

\$1,195 Regular price \$1,016 Member price

Referencing the seating in Soho House Berlin, our Edwin chair blends form and function, harmonising warm tones with smooth curves. Handmade in Italy, the curved support panel is crafted from one continuous piece of ash wood that has been steam bent into shape. The chair's deep-sit form is enhanced by a comfortable linen cushion.

## **Dimensions**

**Dimensions:** H72 x W54 x D55cm / H28.4 x W21.3 x D21.7"

**Weight:** 7.5kg / 16.5lbs

Packaged dimensions: H74 x W55 x D56cm / H29.1 x W21.7 x D22"

Packaged weight: 9.5kg / 20.9lbs

### **Details**

Assembly required: No Composition: 100% Linen

Fabric: Linen
Filling: Foam
Frame: Ash Wood
Material: Linen

Removable cushions: No Removable legs: No

Care instructions: Dust often using a clean, soft, dry and lint-free cloth. Blot spills immediately and wipe with a clean, damp, cloth. We do not recommend the use of chemical cleansers, abrasives or furniture polish. Avoid contact with water and other liquids. Fabric should be professionally cleaned.