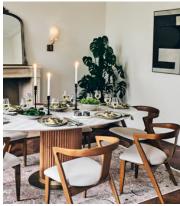

# Edwin Dining Chair, Natural Linen, US

\$1,195 Regular price \$1,016 Member price

Referencing the seating in Soho House Berlin, our Edwin chair blends form and function, harmonising warm tones with smooth curves. Handmade in Italy, the curved support panel is crafted from one continuous piece of ash wood that has been steam bent into shape. The chair's deep-sit form is enhanced by a comfortable linen cushion.