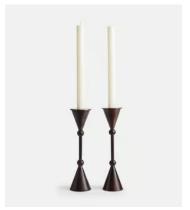

## Set of 2 Bruyere Candle Holders Patina Brass Small

\$120 \$60 Regular price \$102 \$48 Member price

Featuring a slim stem and conical ends, the small Bruyere candlestick holders draw inspiration from the vintage styles in White City. Crafted from a sturdy combination of brass and iron, each one brings an oldworld feel to dinner settings.

## **Dimensions**

Dimensions:~H20~x~W7~x~D7cm~/~H7.9~x~W2.8~x~D2.8"

Weight: 1kg / 2.2lbs

Packaged weight: 1kg / 2.2lbs