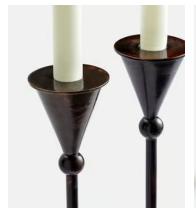

## Set of 2 Bruyere Candle Holders Patina Brass Small

\$120 \$60 Regular price \$102 \$48 Member price

Featuring a slim stem and conical ends, the small Bruyere candlestick holders draw inspiration from the vintage styles in White City. Crafted from a sturdy combination of brass and iron, each one brings an oldworld feel to dinner settings.