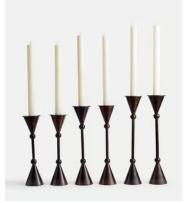

## Set of 2 Bruyere Candle Holders Patina Brass Medium

Featuring a slim stem and conical ends, the medium Bruyere candlestick holders draw inspiration from the vintage styles in White City. Crafted from a sturdy combination of brass and iron, each one brings an oldworld feel to dinner settings.