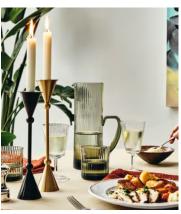

## Set of 2 Bruyere Candle Holders Patina Brass Medium

Featuring a slim stem and conical ends, the medium Bruyere candlestick holders draw inspiration from the vintage styles in White City. Crafted from a sturdy combination of brass and iron, each one brings an oldworld feel to dinner settings.