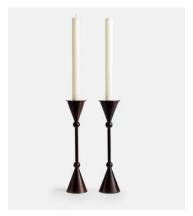

## Set of 2 Bruyere Candle Holders Patina Brass Medium

Featuring a slim stem and conical ends, the medium Bruyere candlestick holders draw inspiration from the vintage styles in White City. Crafted from a sturdy combination of brass and iron, each one brings an oldworld feel to dinner settings.