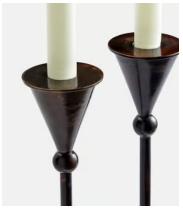

## Set of 2 Bruyere Candle Holders Patina Brass Medium

Featuring a slim stem and conical ends, the medium Bruyere candlestick holders draw inspiration from the vintage styles in White City. Crafted from a sturdy combination of brass and iron, each one brings an oldworld feel to dinner settings.