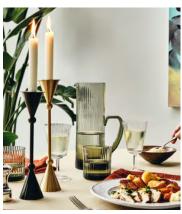

## Bruyere Candle Holders Patina Brass, Set of Two, Large

\$175 \$85 Regular price

\$149 \$68 Member price

Featuring a slim stem and conical ends, the large Bruyere candlestick holders draw inspiration from the vintage styles in White City. Crafted from a sturdy combination of brass and iron, each one brings an oldworld feel to dinner settings.