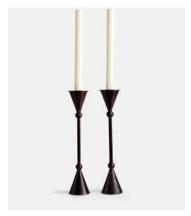

## Bruyere Candle Holders Patina Brass, Set of Two, Large

\$175 \$85 Regular price

\$149 \$68 Member price

Featuring a slim stem and conical ends, the large Bruyere candlestick holders draw inspiration from the vintage styles in White City. Crafted from a sturdy combination of brass and iron, each one brings an oldworld feel to dinner settings.