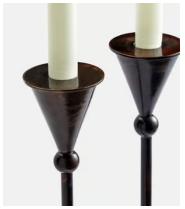

## Bruyere Candle Holders Patina Brass, Set of Two, Large

\$175 \$85 Regular price

\$149 \$68 Member price

Featuring a slim stem and conical ends, the large Bruyere candlestick holders draw inspiration from the vintage styles in White City. Crafted from a sturdy combination of brass and iron, each one brings an oldworld feel to dinner settings.

## **Details**

Material: Brass

**Care instructions:** Place the candle holder on a firm flat heat resistant surface ensuring it stands steady. Ensure a secure fit within the holder in an upright position before lighting. Snuff out the flame at least 2 cm from the base before it reaches the holder. Clean with a dry cloth.