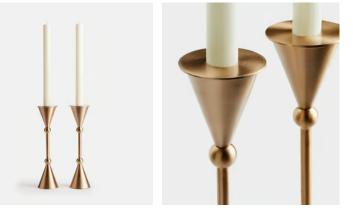

## Set of 2 Bruyere Candle Holders Brushed Brass Small

| <del>\$120</del> | \$60 | Regular price |
|------------------|------|---------------|
| <del>\$102</del> | \$48 | Member price  |

Featuring a slim stem and conical ends, the small Bruyere candlestick holders draw inspiration from the vintage styles in White City. Crafted from a high-polished, brushed brass, each one brings an old-world feel to dinner settings.

## Dimensions

Dimensions: H20 x W7 x D7cm / H7.9 x W2.8 x D2.8" Weight: 1kg / 2.2lbs Packaged weight: 1kg / 2.2lbs