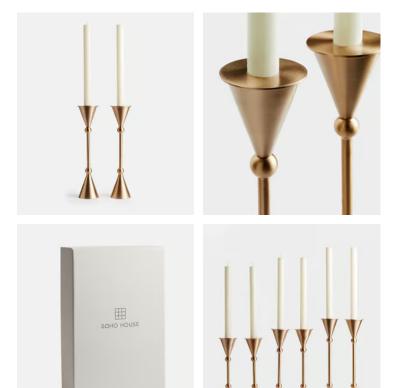

## Set of 2 Bruyere Candle Holders Brushed Brass Medium

| <del>\$130</del> | \$65 | Regular price |
|------------------|------|---------------|
| <del>\$111</del> | \$52 | Member price  |

Featuring a slim stem and conical ends, the medium Bruyere candlestick holders draw inspiration from the vintage styles in White City. Crafted from a high-polished, brushed brass, each one brings an old-world feel to dinner settings.

## Dimensions

Dimensions: H25 x W7 x D7cm / H10 x W3 x D3" Weight: 1kg / 2.2lbs Packaged weight: 1kg / 2.2lbs

## Details

Height: 26cm / 10.23" Base: 6cm / 2.36"

**Care instructions:** Place the candle holder on a firm flat heat resistant surface ensuring it stands steady. Ensure a secure fit within the holder in an upright position before lighting. Snuff out the flame at least 2 cm from the base before it reaches the holder. Clean with a dry cloth.