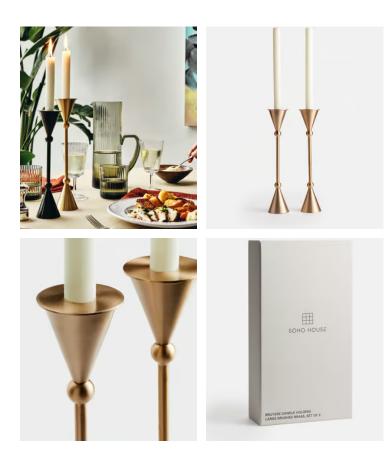

# Set of 2 Bruyere Candle Holders Brushed Brass Large

 \$140
 \$90
 Regular price

 \$119
 \$72
 Member price

Featuring a slim stem and conical ends, the large Bruyere candlestick holders draw inspiration from the vintage styles in White City. Crafted from a high-polished, brushed brass, each one brings an old-world feel to dinner settings.

### Dimensions

Dimensions: H30 x W7 x D7cm / H11.8 x W2.8 x D2.8" Weight: 1kg / 2.2lbs Packaged weight: 1kg / 2.2lbs

#### Material: Brass

**Care instructions:** Place the candle holder on a firm flat heat resistant surface ensuring it stands steady. Ensure a secure fit within the holder in an upright position before lighting. Snuff out the flame at least 2 cm from the base before it reaches the holder. Clean with a dry cloth.