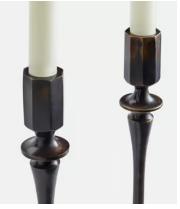

## Set of 2 Hansen Candle Holders Patina Brass Small

\$140 \$75 Regular price \$119 \$60 Member price

Bring unexpected texture to tables and mantels with the Hansen candleholders, inspired by vintage pieces found in our Houses. Crafted by artisans in India, they are cast in moulds and created from oxidised brass, which creates a natural patina over time. Fill with tapered dinner candles, and mix and match with the Bruyere candles to echo the mood of 180 The Strand.

## **Details**

Material: Brass

**Care instructions:** Place the candle holder on a firm flat heat resistant surface ensuring it stands steady. Ensure a secure fit within the holder in an upright position before lighting. Snuff out the flame at least 2 cm from the base before it reaches the holder. Clean with a dry cloth.