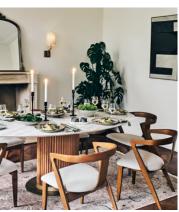

## Set of 2 Hansen Candle Holders Patina Brass Small

\$140 \$75 Regular price \$119 \$60 Member price

Bring unexpected texture to tables and mantels with the Hansen candleholders, inspired by vintage pieces found in our Houses. Crafted by artisans in India, they are cast in moulds and created from oxidised brass, which creates a natural patina over time. Fill with tapered dinner candles, and mix and match with the Bruyere candles to echo the mood of 180 The Strand.