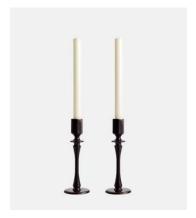

## Set of 2 Hansen Candle Holders Patina Brass Small

\$140 \$75 Regular price \$119 \$60 Member price

Bring unexpected texture to tables and mantels with the Hansen candleholders, inspired by vintage pieces found in our Houses. Crafted by artisans in India, they are cast in moulds and created from oxidised brass, which creates a natural patina over time. Fill with tapered dinner candles, and mix and match with the Bruyere candles to echo the mood of 180 The Strand.