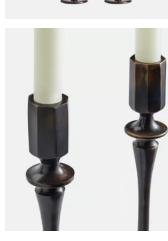

## Set of 2 Hansen Candle Holders Patina Brass Large

| <del>\$140</del> | \$90 | Regular price |
|------------------|------|---------------|
| <del>\$119</del> | \$72 | Member price  |

Bring unexpected texture to tables and mantels with the Hansen candleholders, inspired by vintage pieces found in our Houses. Crafted by artisans in India, they are cast in moulds and created from oxidised brass, which creates a natural patina over time. Fill with tapered dinner candles, and mix and match with the Bruyere candles to echo the mood of 180 The Strand.

## Dimensions

Dimensions: H30 x W7 x D7cm / H11.8 x W2.8 x D2.8" Weight: 1kg / 2.2lbs Packaged weight: 1kg / 2.2lbs

## Details

Material: Brass

**Care instructions:** Place the candle holder on a firm flat heat resistant surface ensuring it stands steady. Ensure a secure fit within the holder in an upright position before lighting. Snuff out the flame at least 2 cm from the base before it reaches the holder. Clean with a dry cloth.