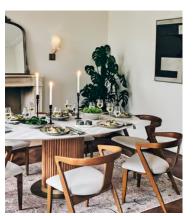

## Set of 2 Hansen Candle Holders Patina Brass Large

| <del>\$140</del> | \$90 | Regular price |
|------------------|------|---------------|
| <del>\$119</del> | \$72 | Member price  |

Bring unexpected texture to tables and mantels with the Hansen candleholders, inspired by vintage pieces found in our Houses. Crafted by artisans in India, they are cast in moulds and created from oxidised brass, which creates a natural patina over time. Fill with tapered dinner candles, and mix and match with the Bruyere candles to echo the mood of 180 The Strand.