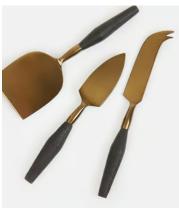

## Cresswell Black Mango & Antique Bronze Cheese Set

\$90 Regular price \$77 Member price

Classic and curvaceous, our Cresswell range is weighted with a rounded profile. Add a special touch to your cheese board with this set of expertly crafted cheese knives. Crafted in India from antique bronze, each knife boasts a black, mango wood handle.

## **Details**

**Materials:** Black Mango wood & antique bronze **Dishwasher Safe:** No, hand wash with mild soap

Microwave Safe: No