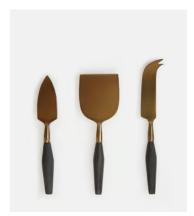

## Cresswell Black Mango & Antique Bronze Cheese Set

\$90 Regular price \$77 Member price

Classic and curvaceous, our Cresswell range is weighted with a rounded profile. Add a special touch to your cheese board with this set of expertly crafted cheese knives. Crafted in India from antique bronze, each knife boasts a black, mango wood handle.

## **Details**

**Materials:** Black Mango wood & antique bronze **Dishwasher Safe:** No, hand wash with mild soap

Microwave Safe: No