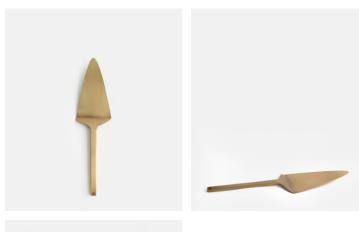

## Gold Pie Server

\$39 Regular price\$33 Member price

A simple teardrop shape and gold finish makes serving easy as pie. Drawing on the mid-century style of White City House, each server is handcrafted by artisans in India - so no two are exactly alike - using stainless steel for durability and rust resistance. It's perfect for formal entertaining, as well as everyday use.