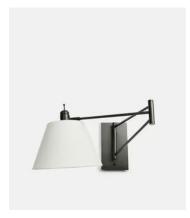

## Celine Wall Light, US

\$265 Regular price \$225 Member price

Wall-mounted lights on either side of a bed free up space on the bedside table, while the articulated arm lets you direct the light to read while your partner sleeps. Designed for our House in Paris, Celine features an ivory linen shade that creates a softly diffused light and a classic antique brass finish.

## **Dimensions**

Dimensions: H27 x W28 x D75cm / H10.6 x W11 x D29.5"

Weight: 2kg / 4.4lbs

Packaged dimensions: H44 x W31 x D33cm / H17.3 x W12.2 x D13"

Packaged weight: 2kg / 4.4lbs

## **Details**

Materials: Metal and linen shade

Type of Lightbulb: 1 / E12 / TYPE B / 40W MAXIMUM

Number of Lightbulbs Required: 1 Self-assembly Required: Yes

Height Adjustable: No

Dimmable: No

Electrician Required: Yes