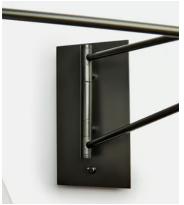

## **Dimensions**

Dimensions: H27 x W28 x D75cm / H10.6 x W11 x D29.5"

Weight: 2kg / 4.4lbs

Packaged dimensions: H44 x W31 x D33cm / H17.3 x W12.2 x D13"

Packaged weight: 2kg / 4.4lbs

## **Details**

Materials: Metal and linen shade

Type of Lightbulb: 1 / E12 / TYPE B / 40W MAXIMUM

Number of Lightbulbs Required: 1 Self-assembly Required: Yes

Height Adjustable: No

Dimmable: No

Electrician Required: Yes