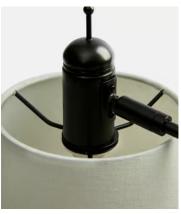

## Celine Wall Light, US

\$265 Regular price \$225 Member price

Wall-mounted lights on either side of a bed free up space on the bedside table, while the articulated arm lets you direct the light to read while your partner sleeps. Designed for our House in Paris, Celine features an ivory linen shade that creates a softly diffused light and a classic antique brass finish.

## **Details**

Materials: Metal and linen shade

Type of Lightbulb: 1 / E12 / TYPE B / 40W MAXIMUM

Number of Lightbulbs Required: 1 Self-assembly Required: Yes

Height Adjustable: No

Dimmable: No

Electrician Required: Yes