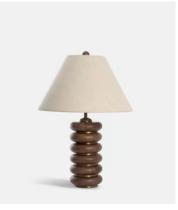

## Greyson Table Lamp, US

\$450 Regular price \$383 Member price

Designed for our House in Rome, this table lamp features stained oak and antique brass that will add a tactile accent to your home decor. Complemented with a coordinating linen shade, its appealingly clean and natural profile will sit elegantly atop side and coffee tables.