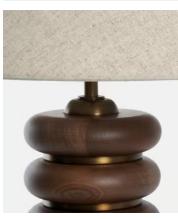

## Greyson Table Lamp, US

\$450 Regular price \$383 Member price

Designed for our House in Rome, this table lamp features stained oak and antique brass that will add a tactile accent to your home decor. Complemented with a coordinating linen shade, its appealingly clean and natural profile will sit elegantly atop side and coffee tables.