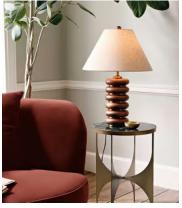

## Greyson Table Lamp, US

\$450 Regular price \$383 Member price

Designed for our House in Rome, this table lamp features stained oak and antique brass that will add a tactile accent to your home decor. Complemented with a coordinating linen shade, its appealingly clean and natural profile will sit elegantly atop side and coffee tables.