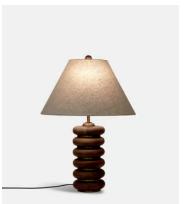

## Greyson Table Lamp, US

\$450 Regular price \$383 Member price

Designed for our House in Rome, this table lamp features stained oak and antique brass that will add a tactile accent to your home decor. Complemented with a coordinating linen shade, its appealingly clean and natural profile will sit elegantly atop side and coffee tables.