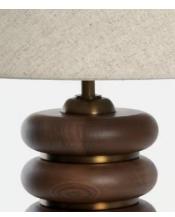

## Greyson Table Lamp

\$395 Regular price \$336 Member price

Designed for our House in Rome, this table lamp features stained oak and antique brass that will add a tactile accent to your home decor. Complemented with a coordinating linen shade, its appealingly clean and natural profile will sit elegantly atop side and coffee tables.

## **Details**

Assembly required: Yes

Base dimensions: H52.3 x W16 x D16cm Bulb required: 2 / E27 / 6W Maximum

Bulb style: Tala 6W Globe LED

Bulb(s) included: No Cable length: 70.9"

Dimmable: Yes, all portable lighting comes