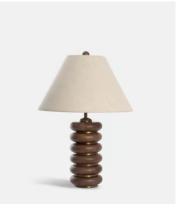

## Greyson Table Lamp

\$395 Regular price \$336 Member price

Designed for our House in Rome, this table lamp features stained oak and antique brass that will add a tactile accent to your home decor. Complemented with a coordinating linen shade, its appealingly clean and natural profile will sit elegantly atop side and coffee tables.