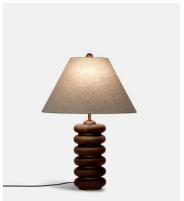

## Greyson Table Lamp

\$395 Regular price \$336 Member price

Designed for our House in Rome, this table lamp features stained oak and antique brass that will add a tactile accent to your home decor. Complemented with a coordinating linen shade, its appealingly clean and natural profile will sit elegantly atop side and coffee tables.