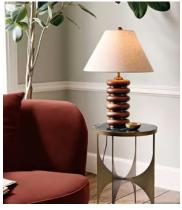

## Greyson Table Lamp

\$395 Regular price \$336 Member price

Designed for our House in Rome, this table lamp features stained oak and antique brass that will add a tactile accent to your home decor. Complemented with a coordinating linen shade, its appealingly clean and natural profile will sit elegantly atop side and coffee tables.