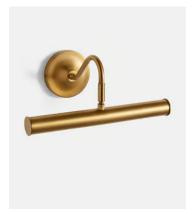

## Basel Picture Light

\$185 Regular price \$157 Member price

Based on the picture lights found throughout the Houses worldwide, Basel is designed to illuminate your favourite artwork. Clean lines and a warm antique brass finish mean it will easily fit into any interior style, from traditional country house to city apartment.

## **Details**

H35cm x W22cm x D15cm H14 In x W 9in x D6in

Materials:Metal and Glass

Type of Lightbulb: 2 / E14 / TYPE C / 25W MAXIMUM

Number of Lightbulbs Required: 3 Self-assembly Required: Yes

Height Adjustable: No