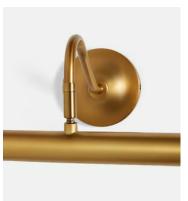

## **Details**

H35cm x W22cm x D15cm H14 In x W 9in x D6in

Materials:Metal and Glass

Type of Lightbulb: 2 / E14 / TYPE C / 25W MAXIMUM

Number of Lightbulbs Required: 3 Self-assembly Required: Yes

Height Adjustable: No