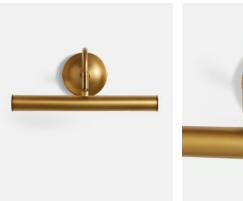

## Basel Picture Light

\$185 Regular price \$157 Member price

Based on the picture lights found throughout the Houses worldwide, Basel is designed to illuminate your favourite artwork. Clean lines and a warm antique brass finish mean it will easily fit into any interior style, from traditional country house to city apartment.

## **Details**

H35cm x W22cm x D15cm H14 In x W 9in x D6in

Materials:Metal and Glass

Type of Lightbulb: 2 / E14 / TYPE C / 25W MAXIMUM

Number of Lightbulbs Required: 3 Self-assembly Required: Yes

Height Adjustable: No