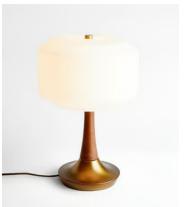

## Florence Table Lamp

\$210 \$105 Regular price \$179 \$84 Member price

The versatile shape of our Florence lamp makes it easy to tuck it into a cosy reading nook or on a sideboard, where the opaque blown glass shade will cast a soft, diffused light. Taking inspiration from vintage examples at White City House, it's our take on a Modernist shape.

## **Dimensions**

**Dimensions:** H26 x W26 x D38cm / H10.2 x W10.2 x D15"

Weight: 3kg / 6.6lbs

Packaged weight: 3kg / 6.6lbs

## **Details**

Material: Glass and Metal

Type of Lightbulb: 1 / E27 / G45 / 60W Maximum

Number of Lightbulbs Required: 1

Assembly Required: Yes

Dimmable: Yes

Electrician Required: No

**Care Instructions:** Clean with a soft dry cloth only. Do not use polishing agents, harsh chemicals or abrasive cleaners as they may damage the finish. Always switch off the electricity supply before cleaning.