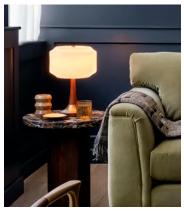

## Florence Table Lamp

\$210 \$105 Regular price \$179 \$84 Member price

The versatile shape of our Florence lamp makes it easy to tuck it into a cosy reading nook or on a sideboard, where the opaque blown glass shade will cast a soft, diffused light. Taking inspiration from vintage examples at White City House, it's our take on a Modernist shape.