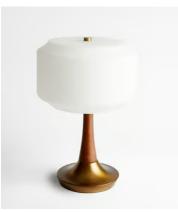

## Florence Table Lamp

\$210 \$105 Regular price \$179 \$84 Member price

The versatile shape of our Florence lamp makes it easy to tuck it into a cosy reading nook or on a sideboard, where the opaque blown glass shade will cast a soft, diffused light. Taking inspiration from vintage examples at White City House, it's our take on a Modernist shape.

## **Dimensions**

**Dimensions:** H26 x W26 x D38cm / H10.2 x W10.2 x D15"

Weight: 3kg / 6.6lbs

Packaged weight: 3kg / 6.6lbs

## **Details**

Material: Glass and Metal

Type of Lightbulb: 1 / E27 / G45 / 60W Maximum

Number of Lightbulbs Required: 1

Assembly Required: Yes

Dimmable: Yes

Electrician Required: No

**Care Instructions:** Clean with a soft dry cloth only. Do not use polishing agents, harsh chemicals or abrasive cleaners as they may damage the finish. Always switch off the electricity supply before cleaning.