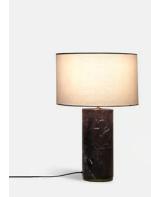

## Remi Marble Table Lamp, Red, US

| <del>\$360</del> | \$180 | Regular price |
|------------------|-------|---------------|
| <del>\$306</del> | \$144 | Member price  |

Crafted from solid red marble, which has natural colour variations and inclusions, this lamp is entirely one of a kind. Inspired by the marble pieces seen throughout 180 House on the Strand in London, it's finished with subtle brass finished detailing and comes with a natural linen shade.

## Dimensions

Dimensions: H53 x W35 x D35cm / H27.6 x W17.7 x D17.7" Weight: 6kg / 13.2lbs Packaged dimensions: H37 x W37 x D57cm / H14.6 x W14.6 x D22.4" Packaged weight: 6kg / 13.2lbs

## Details

Assembled size: H28 x W18 x D18" Assembly required: Yes Base dimensions: H52 x W18 x D18cm Bulb required: 1 / E27 / 6W Maximum Bulb style: Tala 6W Globe LED Bulb(s) included: No Cable length: 70.9" Dimmable: Yes, all portable lighting comes Electrician required: No Shade dimensions: H28 x W28 x D28cm Voltage: 220-240V Care instructions: Clean with a soft dry cloth only. Do not use polishing