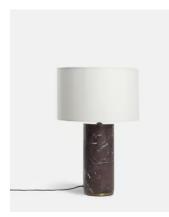

## Remi Marble Table Lamp, Red, US

| <del>\$360</del> | \$180 | Regular price |
|------------------|-------|---------------|
| <del>\$306</del> | \$144 | Member price  |

Crafted from solid red marble, which has natural colour variations and inclusions, this lamp is entirely one of a kind. Inspired by the marble pieces seen throughout 180 House on the Strand in London, it's finished with subtle brass finished detailing and comes with a natural linen shade.

## Dimensions

Dimensions: H53 x W35 x D35cm / H27.6 x W17.7 x D17.7" Weight: 6kg / 13.2lbs Packaged dimensions: H37 x W37 x D57cm / H14.6 x W14.6 x D22.4" Packaged weight: 6kg / 13.2lbs

## Details

Assembled size: H28 x W18 x D18" Assembly required: Yes Base dimensions: H52 x W18 x D18cm Bulb required: 1 / E27 / 6W Maximum Bulb style: Tala 6W Globe LED Bulb(s) included: No Cable length: 70.9" Dimmable: Yes, all portable lighting comes Electrician required: No Shade dimensions: H28 x W28 x D28cm Voltage: 220-240V Care instructions: Clean with a soft dry cloth only. Do not use polishing