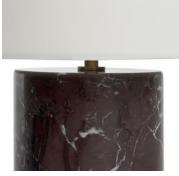

## Remi Marble Table Lamp, Red, US

| <del>\$360</del> | \$180 | Regular price |
|------------------|-------|---------------|
| <del>\$306</del> | \$144 | Member price  |

Crafted from solid red marble, which has natural colour variations and inclusions, this lamp is entirely one of a kind. Inspired by the marble pieces seen throughout 180 House on the Strand in London, it's finished with subtle brass finished detailing and comes with a natural linen shade.