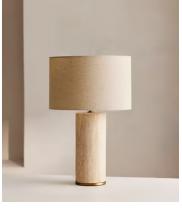

## Remi Stone Table Lamp, Cream, US

\$395 Regular price \$336 Member price

Crafted from solid travertine, which has natural colour variations and inclusions, this lamp is entirely one of a kind. Inspired by the interiors at 180 House on the Strand, it's finished with subtle brass finished detailing and comes with a natural linen shade.