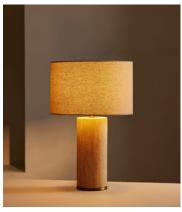

## Remi Stone Table Lamp, Cream, US

\$395 Regular price \$336 Member price

Crafted from solid travertine, which has natural colour variations and inclusions, this lamp is entirely one of a kind. Inspired by the interiors at 180 House on the Strand, it's finished with subtle brass finished detailing and comes with a natural linen shade.