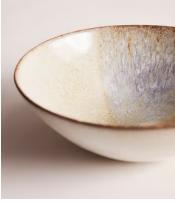

## Lawson Reactive Glaze Serving Bowl

\$80 Regular price\$68 Member price

With organic shapes and a distinctive speckled finish, our Lawson collection is crafted from durable stoneware by artisans in Portugal. A reactive glaze creates subtle variations in colour and texture, making each piece a one-off. The 1970s-style interiors at 180 House inspired the range, which is ideal for casual, everyday dining.