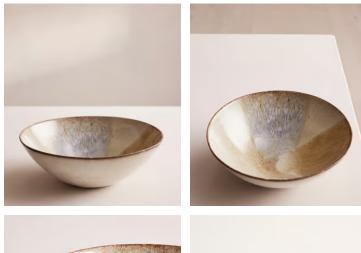

## Lawson Reactive Glaze Serving Bowl

\$80 Regular price\$68 Member price

With organic shapes and a distinctive speckled finish, our Lawson collection is crafted from durable stoneware by artisans in Portugal. A reactive glaze creates subtle variations in colour and texture, making each piece a one-off. The 1970s-style interiors at 180 House inspired the range, which is ideal for casual, everyday dining.