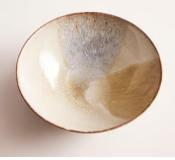

## Lawson Reactive Glaze Serving Bowl

\$80 Regular price\$68 Member price

With organic shapes and a distinctive speckled finish, our Lawson collection is crafted from durable stoneware by artisans in Portugal. A reactive glaze creates subtle variations in colour and texture, making each piece a one-off. The 1970s-style interiors at 180 House inspired the range, which is ideal for casual, everyday dining.