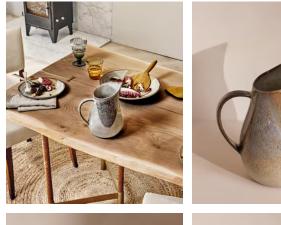

## Lawson Reactive Glaze Jug

\$75\$38Regular price\$64\$30Member price

With organic shapes and a distinctive speckled finish, our Lawson collection is crafted from durable stoneware by artisans in Portugal. A reactive glaze creates subtle variations in colour and texture, making each piece a one-off. The 1970s-style interiors at 180 House inspired the range, which is ideal for casual, everyday dining.