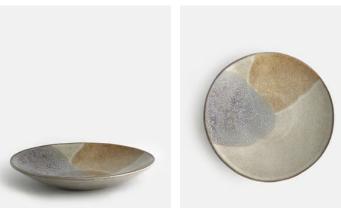

## Lawson Reactive Glaze Pasta Plate, Large

\$39 Regular price\$33 Member price

With organic shapes and a distinctive speckled finish, our Lawson collection is crafted from durable stoneware by artisans in Portugal. A reactive glaze creates subtle variations in colour and texture, making each piece a one-off. The 1970s-style interiors at 180 House inspired the range, which is ideal for casual, everyday dining.