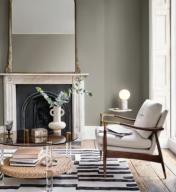

## Arielle Entryway Mirror, Medium

\$1,295 Regular price \$1,101 Member price

Finding inspiration in the decorative doorframes at Soho House Paris, our Arielle mirror features subtle gold moulding on a resin frame. Its timeless design will suit both traditional and modern interiors, bringing light and depth to even the narrowest hallway.