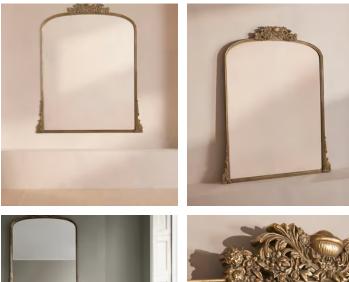

## Arielle Entryway Mirror, Medium

\$1,295 Regular price \$1,101 Member price

Finding inspiration in the decorative doorframes at Soho House Paris, our Arielle mirror features subtle gold moulding on a resin frame. Its timeless design will suit both traditional and modern interiors, bringing light and depth to even the narrowest hallway.

## Dimensions

Dimensions: H152.5 x W127 x D4.5cm / H60 x W50 x D1.8" Weight: 32kg / 70.5lbs Packaged dimensions: H168 x W140 x D13cm / H66.1 x W54.9 x D5.1" Packaged weight: 32kg / 70.5lbs Number of boxes: 1

## Details

Assembly required: No Bathroom safe: No Material: Resin and Glass Wall fixtures included: No Wall leaning only: No

**Care instructions**: Clean with a soft dry cloth only. Do not use polishing agents, harsh chemicals or abrasive cleaners as they may damage the finish.