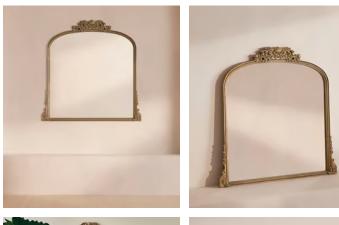

## Arielle Mirror, Short

\$625 Regular price \$531 Member price

Finding inspiration in the decorative doorframes at Soho House Paris, our Arielle mirror features subtle gold moulding on a resin frame. Its timeless design will suit both traditional and modern interiors, bringing light and depth to even the narrowest hallway.

## Dimensions

Dimensions: H99 x W98.5 x D4.5cm / H39 x W38.8 x D1.8" Weight: 15kg / 33.1lbs Packaged dimensions: H116 x W12 x D114cm / H45.7 x W4.7 x D44.9" Packaged weight: 15kg / 33.1lbs

## Details

Assembly required: No Bathroom safe: No Material: Resin and Glass Wall fixtures included: No Wall leaning only: No

**Care instructions**: Clean with a soft dry cloth only. Do not use polishing agents, harsh chemicals or abrasive cleaners as they may damage the finish.