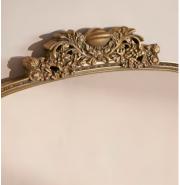

## Arielle Mirror, Short

\$625 Regular price \$531 Member price

Finding inspiration in the decorative doorframes at Soho House Paris, our Arielle mirror features subtle gold moulding on a resin frame. Its timeless design will suit both traditional and modern interiors, bringing light and depth to even the narrowest hallway.

## Details

Assembly required: No Bathroom safe: No Material: Resin and Glass Wall fixtures included: No Wall leaning only: No

**Care instructions**: Clean with a soft dry cloth only. Do not use polishing agents, harsh chemicals or abrasive cleaners as they may damage the finish.