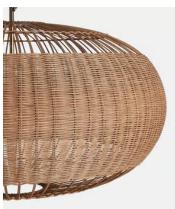

## Rohe Pendant

\$595 Regular price \$506 Member price

Inspired by relaxed aesthetic of our new beach Houses including Soho Roc House on Mykonos and the soon to open Canouan, our Rohe pendant showcases the natural beauty of rattan. The large woven shade sits on an antique brass finish, with three bulbs creating distinctive light patterns.