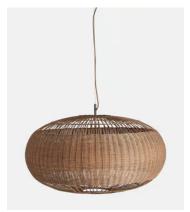

## Rohe Pendant

\$595 Regular price \$506 Member price

Inspired by relaxed aesthetic of our new beach Houses including Soho Roc House on Mykonos and the soon to open Canouan, our Rohe pendant showcases the natural beauty of rattan. The large woven shade sits on an antique brass finish, with three bulbs creating distinctive light patterns.

## **Dimensions**

Dimensions: H42 x W76 x D76cm / H16.5 x W29.9 x D29.9"

Weight: 3kg / 6.6lbs

Packaged dimensions:  $H55 \times W80 \times D80 \text{cm} / H21.7 \times W31.5 \times D31.5$ "

Packaged weight: 3kg / 6.6lbs