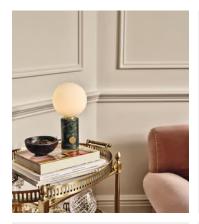

# Silas Table Lamp, Green

\$150 \$105 Regular price \$128 \$84 Member price

Inspired by vintage Murano glass designs from the 1960s and the midcentury lighting at White City House, this lamp is topped with a white glass orb. The solid marble base is minimally detailed with an antique brass finish dimmer switch, so you can create a warm light or soft glow to suit your mood.