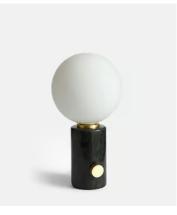

# Silas Table Lamp, Green

\$150 \$105 Regular price \$128 \$84 Member price

Inspired by vintage Murano glass designs from the 1960s and the midcentury lighting at White City House, this lamp is topped with a white glass orb. The solid marble base is minimally detailed with an antique brass finish dimmer switch, so you can create a warm light or soft glow to suit your mood.

### **Dimensions**

Dimensions:  $H22.5 \times W12 \times D12cm / H8.9 \times W4.7 \times D4.7$ "

Weight: 1kg / 2.2lbs

Packaged weight: 1kg / 2.2lbs