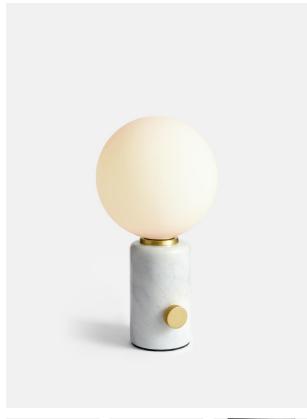

# Silas Table Lamp, White

\$105 Regular

\$84 Membership

#### Product details

Inspired by vintage Murano glass designs from the 1960s and the mid-century lighting at White City House, this lamp is topped with a white glass orb. The solid marble base is minimally detailed with an antique brass finish dimmer switch, so you can create a warm light or soft glow to suit your mood.