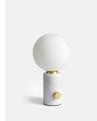

# Silas Table Lamp, White

\$105 Regular

\$84 Membership

#### Product details

Inspired by vintage Murano glass designs from the 1960s and the mid-century lighting at White City House, this lamp is topped with a white glass orb. The solid marble base is minimally detailed with an antique brass finish dimmer switch, so you can create a warm light or soft glow to suit your mood.