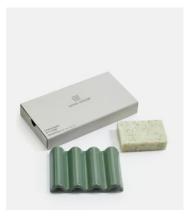

## Coriander & Thyme Soap & Dish Gift Set

\$50 \$34 Regular price \$43 \$27 Member price

Made in the heart of the English countryside, this triple-milled soap gift set includes a soap bar, infused with our bespoke Coriander & Thyme fragrance. Inspired by the grounds of Soho Farmhouse, it is enriched with Shea Butter and Poppy seeds for a nourishing yet gentle exfoliation, and is accompanied by a wavy ceramic dish - a thoughtful housewarming gift.

## **Details**

Material:

Dish: Ceramic

Soap: Triple Milled Soap