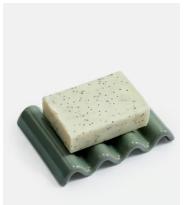

## Coriander & Thyme Soap & Dish Gift Set

\$50 \$34 Regular price \$43 \$27 Member price

Made in the heart of the English countryside, this triple-milled soap gift set includes a soap bar, infused with our bespoke Coriander & Thyme fragrance. Inspired by the grounds of Soho Farmhouse, it is enriched with Shea Butter and Poppy seeds for a nourishing yet gentle exfoliation, and is accompanied by a wavy ceramic dish - a thoughtful housewarming gift.

## **Details**

Material:

Dish: Ceramic

Soap: Triple Milled Soap