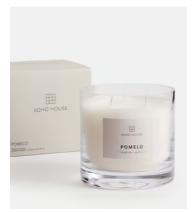

## Bassett Pomelo Candle, Large 600g

\$105 \$50 Regular price \$89 \$40 Member price

Uplifting and vibrant, the Pomelo fragrance is reminiscent of sunset cocktails at our Miami House, with notes of freshly peeled citrus and a floral heart of Grapefruit and Jasmine. Each one is hand-poured in England using a blend of mineral and vegetable wax to provide a clean burn and long-lasting scent release.