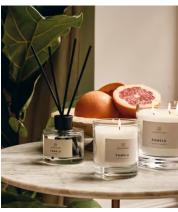

## Bassett Pomelo Candle, Large 600g

\$105 \$50 Regular price \$89 \$40 Member price

Uplifting and vibrant, the Pomelo fragrance is reminiscent of sunset cocktails at our Miami House, with notes of freshly peeled citrus and a floral heart of Grapefruit and Jasmine. Each one is hand-poured in England using a blend of mineral and vegetable wax to provide a clean burn and long-lasting scent release.