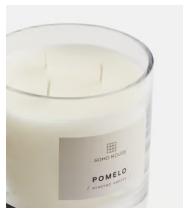

## Bassett Pomelo Candle, Large 600g

\$105 \$50 Regular price \$89 \$40 Member price

Uplifting and vibrant, the Pomelo fragrance is reminiscent of sunset cocktails at our Miami House, with notes of freshly peeled citrus and a floral heart of Grapefruit and Jasmine. Each one is hand-poured in England using a blend of mineral and vegetable wax to provide a clean burn and long-lasting scent release.