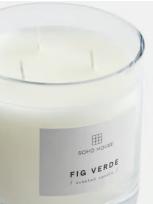

## Bassett Fig Verde Candle, 600g

\$105 \$50 Regular price \$89 \$40 Member price

Our Fig Verde fragrance is infused with Green Figs, Dried Fruit and Rose Petals to recall evening strolls around the courtyard garden at Soho House Istanbul. Each candle is hand-poured in England using a blend of mineral and vegetable wax to provide a clean burn and long-lasting scent release.

Scent notes Top: Cassis Middle: Fig Base: Amber

## Details

Fragrance: Fig Verde Fill weight: 600g Material: Glass Burn Time: Approx 70 hours

**Care instructions:** When lighting your candle for the first time, allow to burn for a minimum of 2 hours or until there is a completely molten wax pool. This will ensure good burn performance and minimise instances of 'tunnelling'.