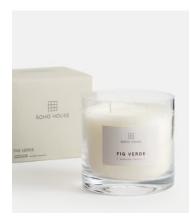

## Bassett Fig Verde Candle, 600g

\$105 \$50 Regular price \$89 \$40 Member price

Our Fig Verde fragrance is infused with Green Figs, Dried Fruit and Rose Petals to recall evening strolls around the courtyard garden at Soho House Istanbul. Each candle is hand-poured in England using a blend of mineral and vegetable wax to provide a clean burn and long-lasting scent release.

Scent notes Top: Cassis Middle: Fig Base: Amber