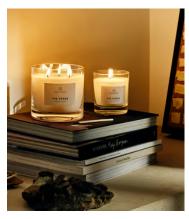

## Bassett Fig Verde Candle, 600g

\$105 \$50 Regular price \$89 \$40 Member price

Our Fig Verde fragrance is infused with Green Figs, Dried Fruit and Rose Petals to recall evening strolls around the courtyard garden at Soho House Istanbul. Each candle is hand-poured in England using a blend of mineral and vegetable wax to provide a clean burn and long-lasting scent release.

## Details

Fragrance: Fig Verde Fill weight: 600g Material: Glass Burn Time: Approx 70 hours

**Care instructions:** When lighting your candle for the first time, allow to burn for a minimum of 2 hours or until there is a completely molten wax pool. This will ensure good burn performance and minimise instances of 'tunnelling'.