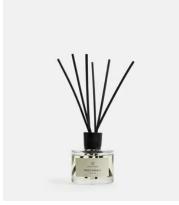

## Bassett Patchouli Diffuser, 150ml

\$55 Regular price

\$47 Member price

Inspired by fragrant summer evenings overlooking the Arabian Sea at Soho House Mumbai, our spiced, musky Patchouli scent mingles with velvety Amber, and is grounded by woody notes of Cedarwood and Moss. Characterised by a simple streamlined design, the diffuser will fit effortlessly into any interior scheme, while releasing a subtle fragrance for up to 12 weeks.