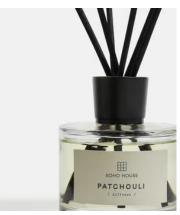

## Bassett Patchouli Diffuser, 150ml

\$55 Regular price

\$47 Member price

Inspired by fragrant summer evenings overlooking the Arabian Sea at Soho House Mumbai, our spiced, musky Patchouli scent mingles with velvety Amber, and is grounded by woody notes of Cedarwood and Moss. Characterised by a simple streamlined design, the diffuser will fit effortlessly into any interior scheme, while releasing a subtle fragrance for up to 12 weeks.