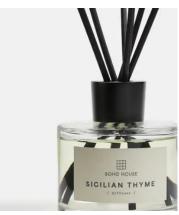

## Bassett Sicilian Thyme Diffuser, 150ml

\$55 Regular price \$47 Member price

Characterised by a minimal design that complements any interior style, the Sicilian Thyme diffuser blends top notes of Lemon and Thyme with a heart of Pine and Lavender, and a hint of red fruit. Undertones of Patchouli and Amber round it off to capture the essence of Italian breakfasts on the morning terrace at Soho House Rome.

Scent notes Top: Thyme Middle: Pine Base: Amber