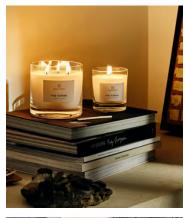

## Bassett Fig Verde Candle, Medium 200g

\$55\$25Regular price\$47\$20Member price

Our Fig Verde fragrance is infused with Green Figs, Dried Fruit and Rose Petals to recall evening strolls around the courtyard garden at Soho House Istanbul. Each candle is hand-poured in England using a blend of mineral and vegetable wax to provide a clean burn and long-lasting scent release.