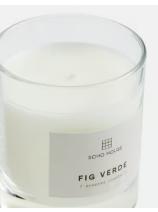

## Bassett Fig Verde Candle, Medium 200g

\$55\$25Regular price\$47\$20Member price

Our Fig Verde fragrance is infused with Green Figs, Dried Fruit and Rose Petals to recall evening strolls around the courtyard garden at Soho House Istanbul. Each candle is hand-poured in England using a blend of mineral and vegetable wax to provide a clean burn and long-lasting scent release.