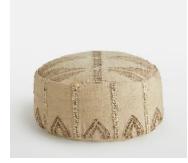

## Chilton Floor Cushion, Round

| <del>\$280</del> | \$238 | Regular price |
|------------------|-------|---------------|
| <del>\$238</del> | \$190 | Member price  |

Crafted from wool, jute, and cotton for a tactile, durable finish, this Chilton floor cushion echoes the natural interiors of Soho Farmhouse, where organic textures combine with muted colourways. Woven into a flatweave style with a geometric pattern, this bold accent cushion is a great alternative to a chair or a stool. Pair it with our Chilton rug for a coordinated finish.

## Details

Material: 70% Jute, 23% Cotton 7% Wool Care Instructions: Spot clean only