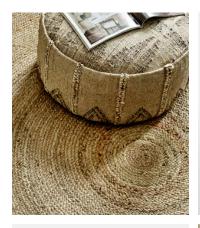

## Chilton Floor Cushion, Round

| <del>\$280</del> | \$238 | Regular price |
|------------------|-------|---------------|
| <del>\$238</del> | \$190 | Member price  |

Crafted from wool, jute, and cotton for a tactile, durable finish, this Chilton floor cushion echoes the natural interiors of Soho Farmhouse, where organic textures combine with muted colourways. Woven into a flatweave style with a geometric pattern, this bold accent cushion is a great alternative to a chair or a stool. Pair it with our Chilton rug for a coordinated finish.