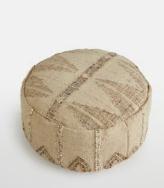

## Chilton Floor Cushion, Round

| <del>\$280</del> | \$238 | Regular price |
|------------------|-------|---------------|
| <del>\$238</del> | \$190 | Member price  |

Crafted from wool, jute, and cotton for a tactile, durable finish, this Chilton floor cushion echoes the natural interiors of Soho Farmhouse, where organic textures combine with muted colourways. Woven into a flatweave style with a geometric pattern, this bold accent cushion is a great alternative to a chair or a stool. Pair it with our Chilton rug for a coordinated finish.

## Details

Material: 70% Jute, 23% Cotton 7% Wool Care Instructions: Spot clean only