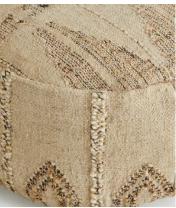

## Chilton Floor Cushion, Round

| <del>\$280</del> | \$238 | Regular price |
|------------------|-------|---------------|
| <del>\$238</del> | \$190 | Member price  |

Crafted from wool, jute, and cotton for a tactile, durable finish, this Chilton floor cushion echoes the natural interiors of Soho Farmhouse, where organic textures combine with muted colourways. Woven into a flatweave style with a geometric pattern, this bold accent cushion is a great alternative to a chair or a stool. Pair it with our Chilton rug for a coordinated finish.

## Details

Material: 70% Jute, 23% Cotton 7% Wool Care Instructions: Spot clean only