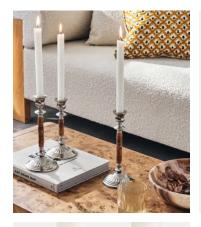

## Set of 2 Cheswell Candleholders Large

| <del>\$150</del> | \$75 | Regular price |
|------------------|------|---------------|
| <del>\$128</del> | \$60 | Member price  |

Bring unexpected texture to tables and mantels with the Cheswell candleholders. Crafted by artisans in India, these candleholders are formed of natural bamboo and handcrafted nickel-plated brass, which gives each one a unique finish. Fill with tapered dinner candles to echo the mood of Soho House 40 Greek Street.