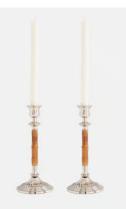

## Set of 2 Cheswell Candleholders Large

| <del>\$150</del> | \$75 | Regular price |
|------------------|------|---------------|
| <del>\$128</del> | \$60 | Member price  |

Bring unexpected texture to tables and mantels with the Cheswell candleholders. Crafted by artisans in India, these candleholders are formed of natural bamboo and handcrafted nickel-plated brass, which gives each one a unique finish. Fill with tapered dinner candles to echo the mood of Soho House 40 Greek Street.

## Dimensions

Dimensions: H23 x W10 x D10cm / H9.1 x W3.9 x D3.9" Weight: 1kg / 2.2lbs Packaged weight: 1kg / 2.2lbs