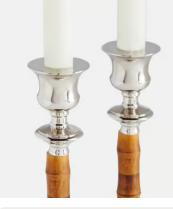

## Set of 2 Cheswell Candleholders Large

| <del>\$150</del> | \$75 | Regular price |
|------------------|------|---------------|
| <del>\$128</del> | \$60 | Member price  |

Bring unexpected texture to tables and mantels with the Cheswell candleholders. Crafted by artisans in India, these candleholders are formed of natural bamboo and handcrafted nickel-plated brass, which gives each one a unique finish. Fill with tapered dinner candles to echo the mood of Soho House 40 Greek Street.