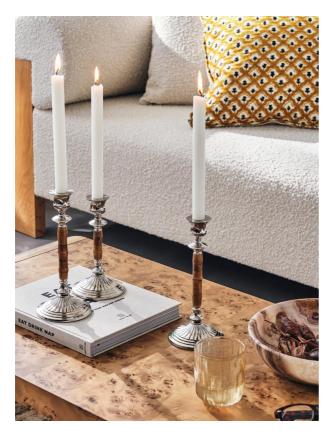

### Product details

Bring unexpected texture to tables and mantels with the Cheswell candleholders. Crafted by artisans in India, these candleholders are formed of natural bamboo and handcrafted nickel-plated brass, which gives each one a unique finish. Fill with tapered dinner candles to echo the mood of Soho House 40 Greek Street.

### Dimensions

Product dimensions: H19 x W10 x D10cm / H7.5 x W3.9 x D3.9"

Product weight: 1kg / 2.2lbs

Packaged or boxed weight: 1kg / 2.2lbs

#### Details

Height: 19cm / 7.48" Base: 10cm / 3.93" Material: Natural bamboo & handcrafted brass components? Care instructions: Place the candle holder on a firm flat heat resistant surface ensuring it stands steady. Ensure a secure fit within the holder in an upright position before lighting. Snuff out the flame at least 2 cm from the base before it reaches the holder. Clean with a dry cloth.