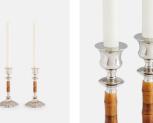

### Product details

Bring unexpected texture to tables and mantels with the Cheswell candleholders. Crafted by artisans in India, these candleholders are formed of natural bamboo and handcrafted nickel-plated brass, which gives each one a unique finish. Fill with tapered dinner candles to echo the mood of Soho House 40 Greek Street.

### Dimensions

Product dimensions: H19 x W10 x D10cm / H7.5 x W3.9 x D3.9"

Product weight: 1kg / 2.2lbs

Packaged or boxed weight: 1kg / 2.2lbs

#### Details

Height: 19cm / 7.48" Base: 10cm / 3.93" Material: Natural bamboo & handcrafted brass components? Care instructions: Place the candle holder on a firm flat heat resistant surface ensuring it stands steady. Ensure a secure fit within the holder in an upright position before lighting. Snuff out the flame at least 2 cm from the base before it reaches the holder. Clean with a dry cloth.