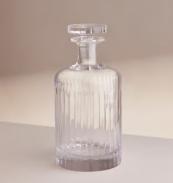

## Roebling Decanter, Large

\$175 Regular price \$149 Member price

Designed exclusively for DUMBO House, the Roebling collection is a fitting tribute to John Augustus Roebling, the civil engineer who designed and built Brooklyn Bridge. Handcrafted from a weighty crystal, each piece has been intricately cut with straight lines echoing the cables that suspend above this historical landmark. Hand-finished and polished for extra brilliance, this collection will become a cherished part of your at-home bar for relaxed entertaining.

## Dimensions

Dimensions: H21.5 x W10.3 x D10.3cm / H8.5 x W4.1 x D4.1" Weight: 2kg / 4.4lbs Packaged weight: 2kg / 4.4lbs