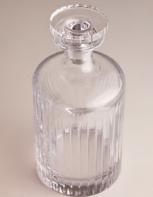

## Roebling Decanter, Large

\$175 Regular price \$149 Member price

Designed exclusively for DUMBO House, the Roebling collection is a fitting tribute to John Augustus Roebling, the civil engineer who designed and built Brooklyn Bridge. Handcrafted from a weighty crystal, each piece has been intricately cut with straight lines echoing the cables that suspend above this historical landmark. Hand-finished and polished for extra brilliance, this collection will become a cherished part of your at-home bar for relaxed entertaining.

## Dimensions

Dimensions: H21.5 x W10.3 x D10.3cm / H8.5 x W4.1 x D4.1" Weight: 2kg / 4.4lbs Packaged weight: 2kg / 4.4lbs