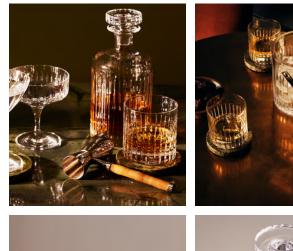

## Roebling Decanter, Large

\$175 Regular price \$149 Member price

Designed exclusively for DUMBO House, the Roebling collection is a fitting tribute to John Augustus Roebling, the civil engineer who designed and built Brooklyn Bridge. Handcrafted from a weighty crystal, each piece has been intricately cut with straight lines echoing the cables that suspend above this historical landmark. Hand-finished and polished for extra brilliance, this collection will become a cherished part of your at-home bar for relaxed entertaining.