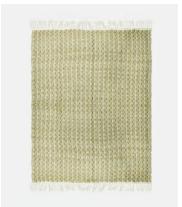

## Celio Throw, Green

\$345 \$170 Regular price \$293 \$136 Member price

A blend of silk and linen fibres have been hand-woven by skilled artisans in India to make our Celio throw. Green threads blend with natural tones in a geometric design, with the hand dyeing techniques used creating distinctive colour variations and unique characteristics that make each throw a true one off.