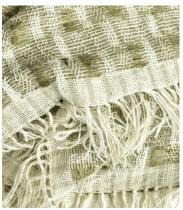

## Celio Throw, Green

\$345 \$170 Regular price \$293 \$136 Member price

A blend of silk and linen fibres have been hand-woven by skilled artisans in India to make our Celio throw. Green threads blend with natural tones in a geometric design, with the hand dyeing techniques used creating distinctive colour variations and unique characteristics that make each throw a true one off.

## **Details**

Material: 55% Linen, 45% Silk

Care Instructions: Dry clean only