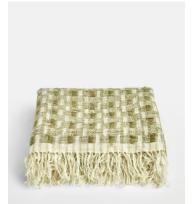

## Celio Throw, Green

\$345 \$170 Regular price \$293 \$136 Member price

A blend of silk and linen fibres have been hand-woven by skilled artisans in India to make our Celio throw. Green threads blend with natural tones in a geometric design, with the hand dyeing techniques used creating distinctive colour variations and unique characteristics that make each throw a true one off.